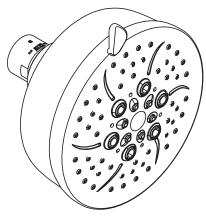

#### **DESCRIPTION**

- Available finishes identified by suffix
- · Nonmetallic spray face and shell
- Brass swivel ball assembly

#### **OPERATION**

- · 3 functions: massage, full and combined
- Rotate outer ring to select