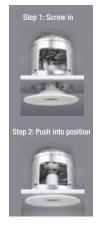

Daylight 5000K

# LED InstaTRIM®

## SPECIFICATIONS

#### **Ideal For**

4 Inch Recessed Downlight

#### Features

- Adjustable Neck Design
- High Output Bright LEDs
- Instant On to Full Brightness
- Dimmable Down to 5%
- 30,000 Hour Life
- RoHS Compliant
- 5 Year Warranty
- Indoor Suitable for Damp Locations
- UL Listed
- Energy Star® Approved
- Title 24 Compliant

## **Housing Compatability**

 Suitable for type IC, type Non-IC and Air Tight Housings

#### HOW TO INSTALL







### **Specification**

| Item Number       | Watts                | Incandescent Equiv. | Input Line Voltage |
|-------------------|----------------------|---------------------|--------------------|
| LEDR4/950CA/MED/2 | 7.2                  | 45                  | 120                |
| Base Type         | Lumens               | Lumen Efficiency    | ССТ                |
| E26               | 540                  | 75                  | 5000K              |
| CRI               | Housing              | Life Hours          |                    |
| 90+               | Fits 4 Inch housings | 30,000              |                    |