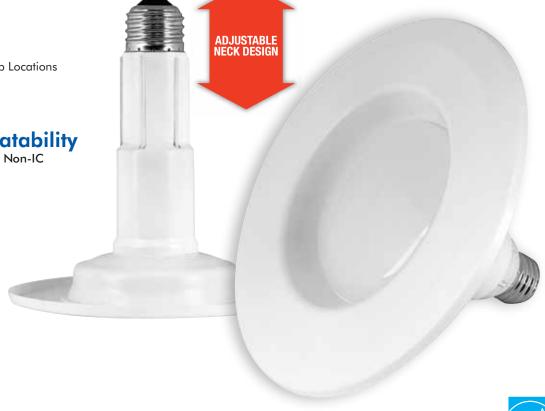

#### Features

- Adjustable Neck Design
- High Output Bright LEDs
- Instant On to Full Brightness
- Dimmable Down to 5%
- 30,000 Hour Life
- RoHS Compliant
- 5 Year Warranty
- Indoor Suitable for Damp Locations
- UL Listed
- Energy Star® Approved
- Title 24 Compliant

## **Housing Compatability**

 Suitable for type IC, type Non-IC and Air Tight Housings